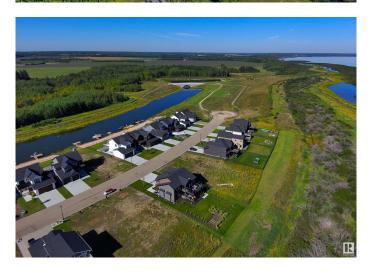

## \$99,000

0 Bedroom, 0.00 Bathroom, Rural on 0.17 Acres

Windmill Harbour, Rural Lac Ste. Anne County, AB

What a Place to Build Your Dream Home!!! Welcome to Windmill Harbour!! Beautiful Gated Community with Spectacular Views of Lac Ste Anne in your Backyard!! This Well Planned Community provides Great Development, Market Appeal Water Channels, and back lot Development. Future developments for Recreation Area are coming soon. The Marina is active and easy access to the Lake. Super Clean Canal with Aeration for a Super Clean Canal. This 7,687 sq/ft Lot backs onto Lac Ste Anne for Daily Views and a Peaceful Setting. There is a Boat Launch and RV Parking Storage in the Community for Convenience. HOA Fee of approx. \$200/month which includes Water/Sewer. Garbage Pickup and Snow Removal of Main Roads. Great Community and Lake Access. C2 will build Your Dream Home. Alberta beach is a few minutes away. Boat Slip at Marina for You Boat is available for Purchase. Take a Tour of this Lovely Gated Community to See What Lake Living Can Be!!

#### **Exterior**

Exterior Features Backs Onto Lake, Boating, Cul-De-Sac, Environmental Reserve, Flat

Site, Gated Community, Golf Nearby, Level Land, Shopping Nearby,

Waterfront Property, Street Lighting