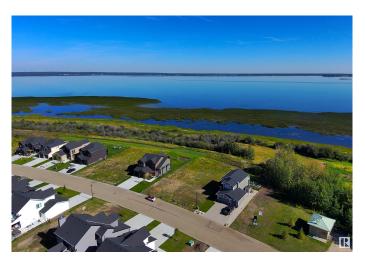

## \$99,000

0 Bedroom, 0.00 Bathroom, Rural on 0.17 Acres

Windmill Harbour, Rural Lac Ste. Anne County, AB

What a Place to Build Your Dream Home!!! Welcome to Windmill Harbour!! Beautiful Gated Community with Spectacular Views of Lac Ste Anne in your Backyard!! This Well Planned Community provides Great Development, Market Appeal Water Channels, and back lot Development. Future developments for Recreation Area are coming soon. The Marina is active and easy access to the Lake. Super Clean Canal with Aeration for a Super Clean Canal. This 7,687 sq/ft Lot backs onto Lac Ste Anne for Daily Views and a Peaceful Setting. There is a Boat Launch and RV Parking Storage in the Community for Convenience. HOA Fee of approx. \$200/month which includes Water/Sewer. Garbage Pickup and Snow Removal of Main Roads. Great Community and Lake Access. C2 will build Your Dream Home. Alberta beach is a few minutes away. Boat Slip at Marina for You Boat is available for Purchase. Take a Tour of this Lovely Gated Community to See What Lake Living Can Be!!

#### **Exterior**

Exterior Features Backs Onto Lake, Boating, Cul-De-Sac, Environmental Reserve, Flat

Site, Gated Community, Golf Nearby, Level Land, Shopping Nearby,

Waterfront Property, Street Lighting