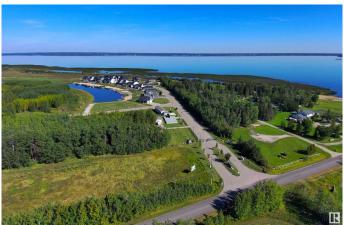

## \$99,000

0 Bedroom, 0.00 Bathroom, Rural on 0.17 Acres

Windmill Harbour, Rural Lac Ste. Anne County, AB

What a Place to Build Your Dream Home!!! Welcome to Windmill Harbour!! Beautiful Gated Community with Spectacular Views of Lac Ste Anne in your Backyard!! This Well Planned Community provides Great Development, Market Appeal Water Channels, and back lot Development. Future developments for Recreation Area are coming soon. The Marina is active and easy access to the Lake. Super Clean Canal with Aeration for a Super Clean Canal. This 7,687 sq/ft Lot backs onto Lac Ste Anne for Daily Views and a Peaceful Setting. There is a Boat Launch and RV Parking Storage in the Community for Convenience. HOA Fee of approx. \$200/month which includes Water/Sewer. Garbage Pickup and Snow Removal of Main Roads. Great Community and Lake Access. C2 will build Your Dream Home. Alberta beach is a few minutes away. Boat Slip at Marina for You Boat is available for Purchase. Take a Tour of this Lovely Gated Community to See What Lake Living Can Be!!

#### **Exterior**

Exterior Features Backs Onto Lake, Boating, Cul-De-Sac, Environmental Reserve, Flat

Site, Gated Community, Golf Nearby, Level Land, Shopping Nearby,

Waterfront Property, Street Lighting