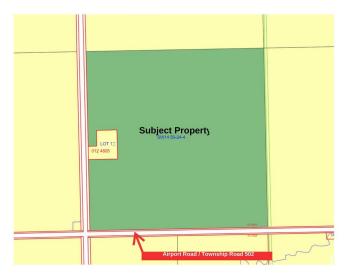

#### \$3,213,000

0 Bedroom, 0.00 Bathroom, Rural on 153.00 Acres

Valleyview (Leduc), Rural Leduc County, AB

Explore 153 acres of prime land strategically situated just minutes from Edmonton, Edmonton International Airport, Beaumont, and Leduc. This property features a 1,000 sq. ft. residence equipped with a new hot water tank and furnace, currently earning \$1,700 per month from a reliable, long-term tenant who is interested in staying. The property also includes a profitable farming lease and approximately 5 acres of wooded area, ideal for hunting. Don't miss this exceptional investment opportunity!

## **Community Information**

| Address     | 50214 Highway 814  |
|-------------|--------------------|
| Area        | Rural Leduc County |
| Subdivision | Valleyview (Leduc) |

| City<br>County      | Rural Leduc County<br>ALBERTA     |
|---------------------|-----------------------------------|
| Province            | AB                                |
| Postal Code         | T4X 0K3                           |
| Interior<br>Heating | Forced Air-1                      |
| Exterior            |                                   |
| Exterior Features   | Airport Nearby, Corner Lot, Creek |