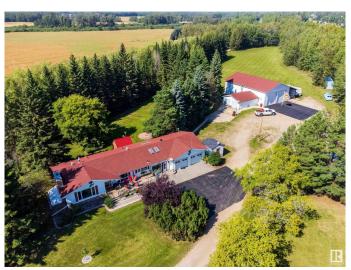

#### \$749,999

5 Bedroom, 3.50 Bathroom, 1,391 sqft Rural on 7.07 Acres

None, Rural Westlock County, AB

Meticulous acreage minutes from the River Valley! DOUBLE ATTACHED GARAGE. DOUBLE DETACHED GARAGE & a 40x60 HEATED DREAM SHOP w/7000lbs lift, mezzanine & a man cave with bathroom/kitchen! This BIG 4 bedroom 4 bathroom BUNGALOW has been VERY well cared for over the years & seen MASSIVE updates...Furnace, Hot Water on Demand, Windows, Shingles on house, shop & lean-to, New A/C, Deck, Appliances, pavement & lights in front of house & Shop..the list goes on. Ride around your pristine 7 ACRE yard, garden in the raised beds, sit around your fire pit or soak your serenity in the covered hot tub. The enclosed car port/bbg area is just outside your back door as an extra entertainment area. This property has so much to see & too much to list!

Acres 7.07 Year Built 1972 Type Rural

Sub-Type Detached Single Family

Style Bungalow

Status Active

#### **Amenities**

Features Deck, Hot Tub, Hot Water Instant, Workshop