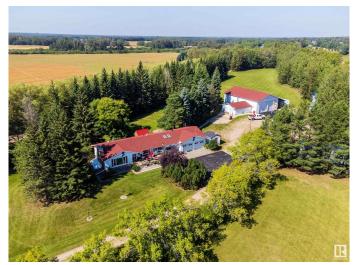

#### \$749,999

5 Bedroom, 3.50 Bathroom, 1,391 sqft Rural on 7.07 Acres

None, Rural Westlock County, AB

Meticulous acreage minutes from the River Valley! DOUBLE ATTACHED GARAGE. DOUBLE DETACHED GARAGE & a 40x60 HEATED DREAM SHOP w/7000lbs lift, mezzanine & a man cave with bathroom/kitchen! This BIG 4 bedroom 4 bathroom BUNGALOW has been VERY well cared for over the years & seen MASSIVE updates...Furnace, Hot Water on Demand, Windows, Shingles on house, shop & lean-to, New A/C, Deck, Appliances, pavement & lights in front of house & Shop..the list goes on. Ride around your pristine 7 ACRE yard, garden in the raised beds, sit around your fire pit or soak your serenity in the covered hot tub. The enclosed car port/bbg area is just outside your back door as an extra entertainment area. This property has so much to see & too much to list!

Acres 7.07 Year Built 1972 Type Rural

Sub-Type Detached Single Family

Style Bungalow

Status Active

#### **Amenities**

Features Deck, Hot Tub, Hot Water Instant, Workshop