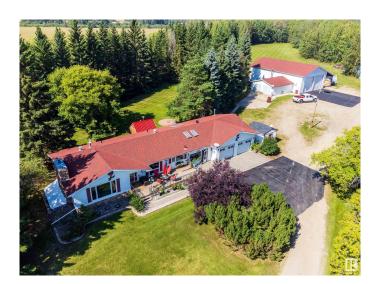

#### \$749,999

5 Bedroom, 3.50 Bathroom, 1,391 sqft Rural on 7.07 Acres

None, Rural Westlock County, AB

Meticulous acreage minutes from the River Valley! DOUBLE ATTACHED GARAGE. DOUBLE DETACHED GARAGE & a 40x60 HEATED DREAM SHOP w/7000lbs lift, mezzanine & a man cave with bathroom/kitchen! This BIG 4 bedroom 4 bathroom BUNGALOW has been VERY well cared for over the years & seen MASSIVE updates...Furnace, Hot Water on Demand, Windows, Shingles on house, shop & lean-to, New A/C, Deck, Appliances, pavement & lights in front of house & Shop..the list goes on. Ride around your pristine 7 ACRE yard, garden in the raised beds, sit around your fire pit or soak your serenity in the covered hot tub. The enclosed car port/bbg area is just outside your back door as an extra entertainment area. This property has so much to see & too much to list!

Acres 7.07 Year Built 1972 Type Rural

Sub-Type Detached Single Family

Style Bungalow

Status Active

#### **Amenities**

Features Deck, Hot Tub, Hot Water Instant, Workshop