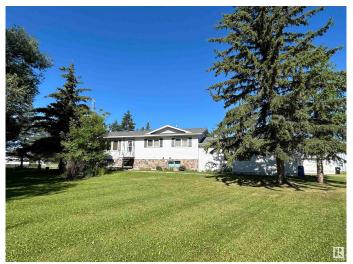

#### \$440,000

4 Bedroom, 2.50 Bathroom, 1,221 sqft Rural on 16.54 Acres

None, Rural Westlock County, AB

Welcome to your DREAM rural retreat! This expansive 16.54-acre parcel, located on the edge of the charming community of Dapp, offers the perfect blend of tranquility and convenience. The property features a solid raised bungalow with over 1200 sq ft of comfortable living space, including 4 spacious bedrooms with 3 baths. The mature yard boasts beautiful large willows, providing privacy, protection, and ample shade. Enjoy the benefits of municipal water and sewer services, complemented by a free-flowing artisan well. The land is fenced and cross-fenced. Additional highlights include an attached garage, a pole shed, a livestock shelter, and multiple outbuildings. This property is a rare find, combining the best of country living with modern amenities. Only 15 minutes to Westlock!

## **Essential Information**

MLS® # E4400503 Price \$440,000

Bedrooms 4

Bathrooms 2.50

Full Baths 2

Half Baths 1

Square Footage 1,221

Acres 16.54 Year Built 1980 Type Rural