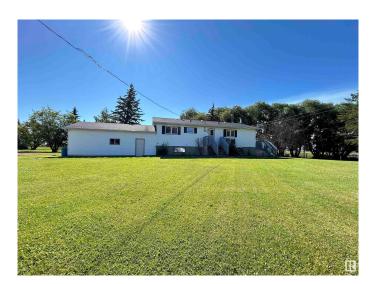

#### \$440,000

4 Bedroom, 2.50 Bathroom, 1,221 sqft Rural on 16.54 Acres

None, Rural Westlock County, AB

Welcome to your DREAM rural retreat! This expansive 16.54-acre parcel, located on the edge of the charming community of Dapp, offers the perfect blend of tranquility and convenience. The property features a solid raised bungalow with over 1200 sq ft of comfortable living space, including 4 spacious bedrooms with 3 baths. The mature yard boasts beautiful large willows, providing privacy, protection, and ample shade. Enjoy the benefits of municipal water and sewer services, complemented by a free-flowing artisan well. The land is fenced and cross-fenced. Additional highlights include an attached garage, a pole shed, a livestock shelter, and multiple outbuildings. This property is a rare find, combining the best of country living with modern amenities. Only 15 minutes to Westlock!

## **Essential Information**

MLS® # E4400503 Price \$440,000

Bedrooms 4

Bathrooms 2.50

Full Baths 2

Half Baths 1

Square Footage 1,221

Acres 16.54 Year Built 1980 Type Rural