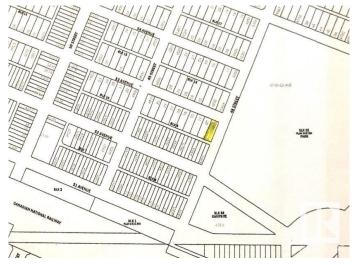

# \$29,900 - 4803 53 Avenue, Tofield

MLS® #E4400213

### \$29,900

0 Bedroom, 0.00 Bathroom, Single Family on 0.00 Acres

Tofield, Tofield, AB

50' x 140' corner lot in the charming community of Tofield! Zoned residential- low density, allowing for single family home or duplex. \*\*Town of Tofield is offering a residential tax rebate for new builds! Lot is within walking distance to recreational grounds (arena, curling rink, ball diamonds, splash park, pump track, gym, rodeo grounds) and schools. A must see !!!

## **Community Information**

Address 4803 53 Avenue

Area Tofield
Subdivision Tofield
City Tofield

County ALBERTA

Province AB

Postal Code T0B 4J0

### **Exterior**

Exterior Features Back Lane, Corner Lot, Flat Site, See Remarks