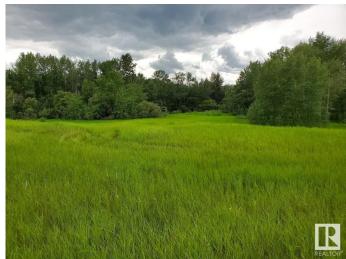

#### \$411,500

0 Bedroom, 0.00 Bathroom, Rural on 2.05 Acres

Winterridge Estates, Rural Parkland County, AB

Here is one of the few undeveloped parcels in Winterridge Estates. This 2+acre parcel has a great hilltop building site for a panoramic view of the countryside towards west Edmonton. Winterridge Estates is about 80% developed with fine well maintained homes. Residents here enjoy the privacy of there estate homes and just a short drive to west Edmonton or the International Airport. The Petroleum Club Golf Couse is just next door and Blackhawk Golf Club is a mile down the road.

#### **Exterior**

Exterior Features Corner Lot, Golf Nearby, Hillside, Rolling Land, Sloping Lot, View City,

Street Lighting