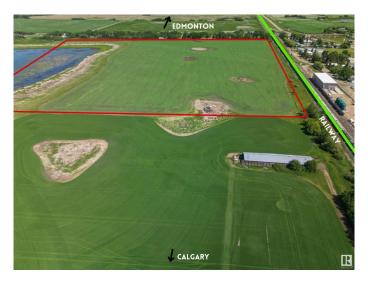

## \$3,306,000

0 Bedroom, 0.00 Bathroom, Rural on 114.00 Acres

None, Rural Red Deer County, AB

Welcome to an unparalleled investment opportunity in Penhold Alberta! Located just 10 minutes from Red Deer and conveniently positioned between Calgary and Edmonton this expansive 114-acre tract of land presents a rare chance for developers and investors to acquire prime development land with direct rail access. Strategically positioned for a variety of commercial, industrial, or mixed-use projects, this property is poised to become a cornerstone of future development in the region. Don't miss out on this unique opportunity to secure a substantial piece of land with immense development potential. Act now to invest in the future growth of Penhold, Alberta.

# **Exterior**

Exterior Features Rail Services Nearby