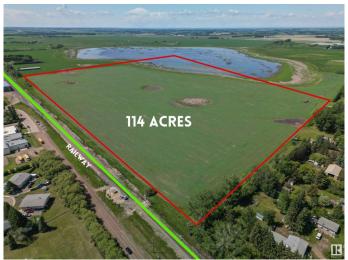

## \$3,306,000

0 Bedroom, 0.00 Bathroom, Rural on 114.00 Acres

None, Rural Red Deer County, AB

Welcome to an unparalleled investment opportunity in Penhold Alberta! Located just 10 minutes from Red Deer and conveniently positioned between Calgary and Edmonton this expansive 114-acre tract of land presents a rare chance for developers and investors to acquire prime development land with direct rail access. Strategically positioned for a variety of commercial, industrial, or mixed-use projects, this property is poised to become a cornerstone of future development in the region. Don't miss out on this unique opportunity to secure a substantial piece of land with immense development potential. Act now to invest in the future growth of Penhold, Alberta.

# **Exterior**

Exterior Features Rail Services Nearby