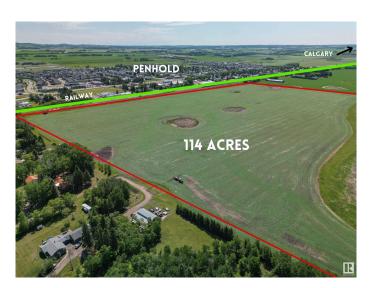

## \$3,306,000

0 Bedroom, 0.00 Bathroom, Rural on 114.00 Acres

None, Rural Red Deer County, AB

Welcome to an unparalleled investment opportunity in Penhold Alberta! Located just 10 minutes from Red Deer and conveniently positioned between Calgary and Edmonton this expansive 114-acre tract of land presents a rare chance for developers and investors to acquire prime development land with direct rail access. Strategically positioned for a variety of commercial, industrial, or mixed-use projects, this property is poised to become a cornerstone of future development in the region. Don't miss out on this unique opportunity to secure a substantial piece of land with immense development potential. Act now to invest in the future growth of Penhold, Alberta.

# **Exterior**

Exterior Features Rail Services Nearby