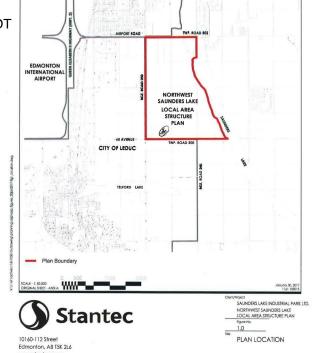

## \$3,890,000

0 Bedroom, 0.00 Bathroom, Rural on 59.80 Acres

None, Rural Leduc County, AB

APP 59.8 ACRES(MORE OR LESS).LOCATED ON 65 AVE BETWEEN RR 245 AND 250.PARCEL IS LOCATED IN LEDUC COUNTY AND HAS A GREAT POTENTIAL IN SAUNDERS LAKE AREA STRUCTURE PLAN.FUTURE PROPOSED ZONING IS MEDIUM INDUSTRIAL.

# **Community Information**

Address

65 Ave Rr 245&250

Area

**Rural Leduc County** 

Subdivision

None

City