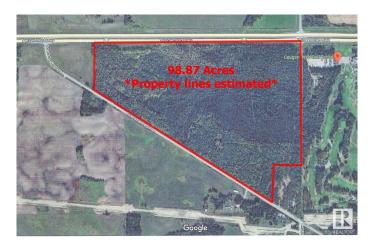

#### \$799,000

0 Bedroom, 0.00 Bathroom, Rural on 98.87 Acres

None, Rural Parkland County, AB

(2) Separately titled lots being sold as a package with (2) accesses off Parkland Drive. Beautifully treed and located directly west of Cougar Creek Golf Course with Highway frontage and Parkland Drive paved access. AGG Zoning allows for many permitted uses and discretionary uses (including Tourist Campground). There may also be possibility of developing a titled RV park. This parcel consists of 94.74 Acres Agriculture land and adjoining 4.15 Acres Country Residential Land. The Agricultural land only is also listed on the MLS system (MLS E4391931) and can also be purchased separately. \*Address is approximate-Listing is for 3014 Parkland Drive & 3006 Parkland Drive\*

## **Essential Information**

| MLS® #    | E4391926        |
|-----------|-----------------|
| Price     | \$799,000       |
| Bathrooms | 0.00            |
| Acres     | 98.87           |
| Туре      | Rural           |
| Sub-Type  | Vacant Lot/Land |
| Status    | Active          |