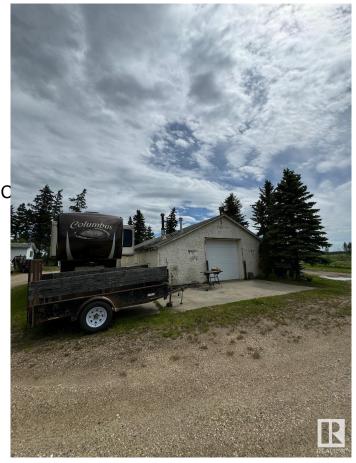

### \$1,899,000

0 Bedroom, 0.00 Bathroom, Rural on 21.18 Acres

None, Rural Leduc County, AB

Five minutes from Edmonton International Airport, 21.18 Acres zoned Country Residential with great exposure of Airport Road. Presently generating \$4700 rental income from various residential units on the property, rented on month to month basis, plus a vacant heated shop (rented in past) also can generate another \$500/month, also a vacant Barn can be rented for horses etc, numerous possibilities of generating more rental income. Property being sold at "As-is" basis, Country residential land use zone allows potential development of this property into 7 separate Estate lots, some of them backing to a natural creek.