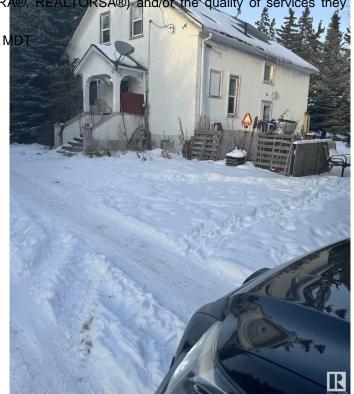

### \$1,899,000

0 Bedroom, 0.00 Bathroom, Rural on 21.18 Acres

None, Rural Leduc County, AB

Five minutes from Edmonton International Airport, 21.18 Acres zoned Country Residential with great exposure of Airport Road. Presently generating \$4700 rental income from various residential units on the property, rented on month to month basis, plus a vacant heated shop (rented in past) also can generate another \$500/month, also a vacant Barn can be rented for horses etc, numerous possibilities of generating more rental income. Property being sold at "As-is" basis, Country residential land use zone allows potential development of this property into 7 separate Estate lots, some of them backing to a natural creek.