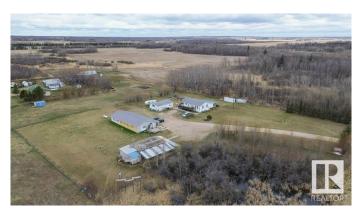

# \$495,000

5 Bedroom, 2.00 Bathroom, 1,452 sqft Rural on 3.53 Acres

None, Rural Wetaskiwin County, AB

Imagine the thrill of owning your own business in a live/work environment seizing a golden opportunity with this 3.53-acre residential multi-business property with & immense potential Just a 8 minute drive to the picturesque Pigeon Lake, this property is perfectly positioned to draw in customers from far & wide. Nestled in the heart of a thriving community, the well-established Falun Liquor Store, locally owned & operated for 17 years, sets the stage for success. Adjacent to this, a separate building houses a restaurant currently operating seasonally from May to September, but with exciting prospects to transition into a year-round dining destination. Additionally, the property boasts a large garage workshop, a 6 bedroom home & a commercially zoned restaurant space, offering endless opportunities for diversifying income streams. The potential for RV storage adds another revenue possibility to explore. The property comes fully equipped with all the necessary tools and machinery. Imagine the freedom!