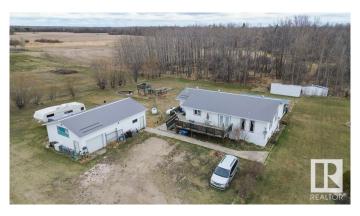

# \$495,000

5 Bedroom, 2.00 Bathroom, 1,452 sqft Rural on 3.53 Acres

None, Rural Wetaskiwin County, AB

Imagine the thrill of owning your own business in a live/work environment seizing a golden opportunity with this 3.53-acre residential multi-business property with & immense potential Just a 8 minute drive to the picturesque Pigeon Lake, this property is perfectly positioned to draw in customers from far & wide. Nestled in the heart of a thriving community, the well-established Falun Liquor Store, locally owned & operated for 17 years, sets the stage for success. Adjacent to this, a separate building houses a restaurant currently operating seasonally from May to September, but with exciting prospects to transition into a year-round dining destination. Additionally, the property boasts a large garage workshop, a 6 bedroom home & a commercially zoned restaurant space, offering endless opportunities for diversifying income streams. The potential for RV storage adds another revenue possibility to explore. The property comes fully equipped with all the necessary tools and machinery. Imagine the freedom!