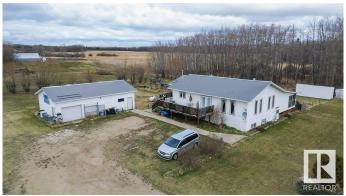

# \$495,000

5 Bedroom, 2.00 Bathroom, 1,452 sqft Rural on 3.53 Acres

None, Rural Wetaskiwin County, AB

Imagine the thrill of owning your own business in a live/work environment seizing a golden opportunity with this 3.53-acre residential multi-business property with & immense potential Just a 8 minute drive to the picturesque Pigeon Lake, this property is perfectly positioned to draw in customers from far & wide. Nestled in the heart of a thriving community, the well-established Falun Liquor Store, locally owned & operated for 17 years, sets the stage for success. Adjacent to this, a separate building houses a restaurant currently operating seasonally from May to September, but with exciting prospects to transition into a year-round dining destination. Additionally, the property boasts a large garage workshop, a 6 bedroom home & a commercially zoned restaurant space, offering endless opportunities for diversifying income streams. The potential for RV storage adds another revenue possibility to explore. The property comes fully equipped with all the necessary tools and machinery. Imagine the freedom!