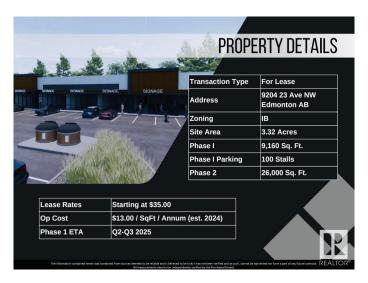

## \$0

0 Bedroom, 0.00 Bathroom, Retail on 0.00 Acres

Parsons Industrial, Edmonton, AB

Welcome to District 23, Anchored by the renowned Starbucks Coffee, Daycare & Pizza this dynamic plaza offers a prime location, ensuring high foot traffic and visibility for businesses. With Starbucks as the cornerstone, District 23 invites a diverse mix of tenants to join this retail haven, catering to various businesses. Currently Phase 1 – only 3 units remaining, ranging from 1135 SQFT plus offering ample space for your business. Embrace the opportunity to be part of this thriving retail landscape, where every storefront contributes to a vibrant tapestry of offerings. COMING Q1/2026

# **Community Information**

Address 9204 23 Avenue

Area Edmonton

Subdivision Parsons Industrial

City Edmonton
County ALBERTA

Province AB

Postal Code T6N 1H9

### **Additional Information**

Date Listed May 3rd, 2024

Days on Market 350

Zoning Zone 41

DATA IS DEEMED RELIABLE BUT IS NOT GUARANTEED ACCURATE BY THE REALTORS® ASSOCIATION OF EDMONTON. COPYRIGHT 2025 BY THE REALTORS® ASSOCIATION OF EDMONTON. ALL RIGHTS RESERVED.Trademarks are owned or controlled by the Canadian Real Estate Association (CREA) and identify real estate professionals who are members of CREA (REALTOR®, REALTORS®) and/or the quality of services they provide (MLS®, Multiple Listing Service®)