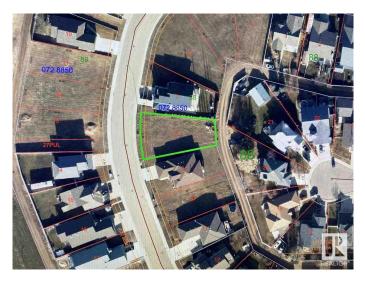

# \$95,000 - 136 Northbend Drive, Wetaskiwin

MLS® #E4384846

#### \$95,000

0 Bedroom, 0.00 Bathroom, Single Family on 0.00 Acres

Wetaskiwin, Wetaskiwin, AB

Welcome to Northmount! One of Wetaskiwin's nicest subdivisions. Surrounded by paved walking/biking paths, parks & walking distance to Wetaskiwin's health care district. Oversized lot is ready to build on measuring 707.5 square meters. Fantastic neighborhood to call home.

## **Community Information**

| Address     | 136 Northbend Drive |
|-------------|---------------------|
| Area        | Wetaskiwin          |
| Subdivision | Wetaskiwin          |
| City        | Wetaskiwin          |
| County      | ALBERTA             |
| Province    | AB                  |
| Postal Code | T9A 3N6             |