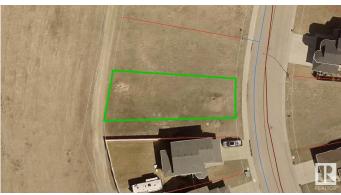

### \$59,900

0 Bedroom, 0.00 Bathroom, Single Family on 0.00 Acres

Northmount (Wetaskiwin), Wetaskiwin, AB

THE PERFECT SPOT TO BUILD YOUR DREAM HOME! Located in one of the most desirable neighbourhoods in Wetaskiwin! This lot comes in at 577 mÂ<sup>2</sup>, backs onto a massive green space with alley access, west facing backyard, no direct neighbour to the south (public utility lot), is steps away from the Hospital and an impressive walking and bike trail system. Seller has plans of a gorgeous 1600 square-foot bungalow that are available to the buyer. Amazing value, the perfect investment for the future!