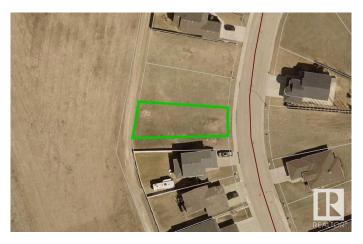

### \$59,900

0 Bedroom, 0.00 Bathroom, Single Family on 0.00 Acres

Northmount (Wetaskiwin), Wetaskiwin, AB

THE PERFECT SPOT TO BUILD YOUR DREAM HOME! Located in one of the most desirable neighbourhoods in Wetaskiwin! This lot comes in at 577 mÂ<sup>2</sup>, backs onto a massive green space with alley access, west facing backyard, no direct neighbour to the south (public utility lot), is steps away from the Hospital and an impressive walking and bike trail system. Seller has plans of a gorgeous 1600 square-foot bungalow that are available to the buyer. Amazing value, the perfect investment for the future!