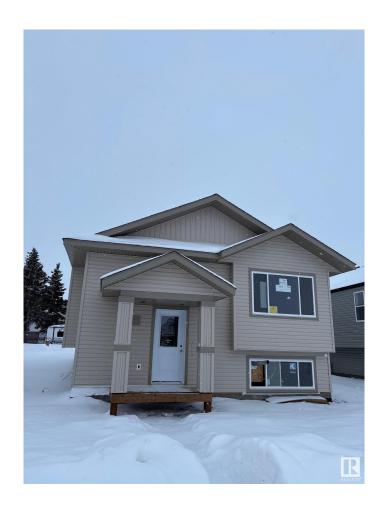

## \$399,900 - 7413 44 Avenue, Camrose

MLS® #E4383730

## \$399,900

3 Bedroom, 2.00 Bathroom, 1,189 sqft Single Family on 0.00 Acres

Camrose, Camrose, AB

This 1189 sf bilevel in the midst of construction on one of the last lots in this area. Separate entrance to the basement, making it possible development an inlaw suite. Large back yard is ready for an oversized 2 car garage. Close to schools and shopping. Why buy used when you can own a new house, with a new furnace, water on demand, new windows, upgraded insulation and more and all covered with a New Home Warranty.

## **Essential Information**

MLS® # E4383730 Price \$399,900

Bedrooms 3 Bathrooms 2.00

Full Baths 2

Square Footage 1,189 Acres 0.00 Year Built 2024

Type Single Family

Sub-Type Detached Single Family

Style Bi-Level Status Active