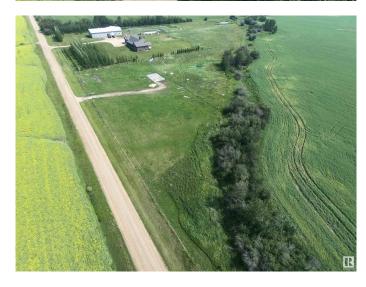

#### \$119,000

0 Bedroom, 0.00 Bathroom, Rural on 3.85 Acres

None, Rural Westlock County, AB

3.85 acres running along creek. Beautiful piece of property to build or move a modular home to. Fenced and cross fenced for animals. This property had a horse barn that was taken down but still has a good concrete pad, it once had power and natural gas (would require meters). Great location only quarter of a mile from the paved hwy 44 just south of Pickardville and only 15 minutes to Westlock. Commuting distance to Legal, Morinville, & the West side of Edmonton. Property zoned highway commercial with a sub zoning of Vacant residential and has many options.