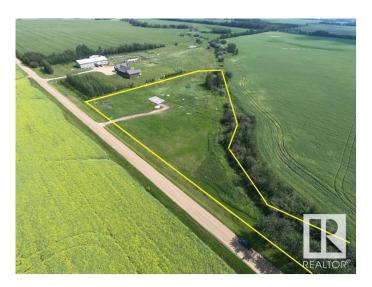

#### \$119,000

0 Bedroom, 0.00 Bathroom, Rural on 3.85 Acres

None, Rural Westlock County, AB

3.85 acres running along creek. Beautiful piece of property to build or move a modular home to. Fenced and cross fenced for animals. This property had a horse barn that was taken down but still has a good concrete pad, it once had power and natural gas (would require meters). Great location only quarter of a mile from the paved hwy 44 just south of Pickardville and only 15 minutes to Westlock. Commuting distance to Legal, Morinville, & the West side of Edmonton. Property zoned highway commercial with a sub zoning of Vacant residential and has many options.