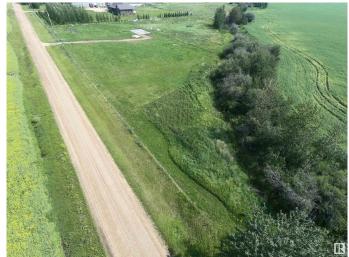

#### \$119,000

0 Bedroom, 0.00 Bathroom, Rural on 3.85 Acres

None, Rural Westlock County, AB

3.85 acres running along creek. Beautiful piece of property to build or move a modular home to. Fenced and cross fenced for animals. This property had a horse barn that was taken down but still has a good concrete pad, it once had power and natural gas (would require meters). Great location only quarter of a mile from the paved hwy 44 just south of Pickardville and only 15 minutes to Westlock. Commuting distance to Legal, Morinville, & the West side of Edmonton. Property zoned highway commercial with a sub zoning of Vacant residential and has many options.