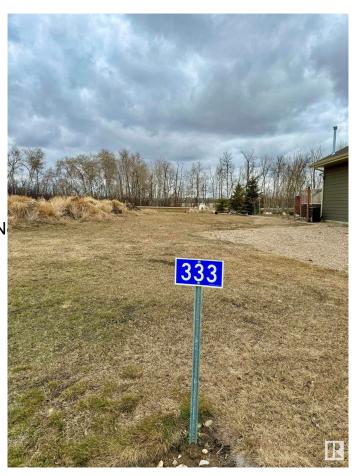

# \$87,987 - 333 Lakeview Avenue, Rural Camrose County

MLS® #E4375914

## **Community Information**

333 Lakeview Avenue Address

| Area        | Rural Camrose County |
|-------------|----------------------|
| Subdivision | Pelican View Estates |
| City        | Rural Camrose County |
| County      | ALBERTA              |
| Province    | AB                   |
| Postal Code | T0B 0H3              |

## Exterior

Exterior FeaturesCul-De-Sac, Flat Site, Golf NLot Description20.4m x 47m