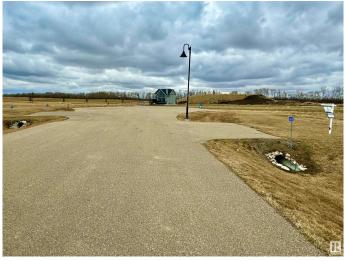

## \$134,990

0 Bedroom, 0.00 Bathroom, Rural on 0.26 Acres

Pelican View Estates, Rural Camrose County, AB

Escape to the Pelican View Estates and build your dream home. Live full time or spend the summers steps away from the North shore of Buffalo Lake. This lot backs onto a storm pond. Architectural controls keep the style and quality of the homes to a standard you will love. The Estates hold many stunning residential homes, walking trails, sandy beaches and the town of Bashaw 10 minutes away. Located 2.5 hours from Calgary, 1 hour from Red Deer and only 2 hours from Edmonton - right in central Alberta! Start living life at the lake today! \*Purchase price + GST is applicable. Condo fees are for the operational costs of the communal water and sanitation system.

## **Community Information**

Address 160 Lakeshore Close

Area Rural Camrose County

Subdivision Pelican View Estates

City Rural Camrose County

County ALBERTA

Province AB

Postal Code T0B 0H3

## **Exterior**

Exterior Features Boating, Flat Site, Golf Nearby, Playground Nearby