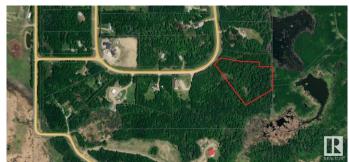

## \$100,000

0 Bedroom, 0.00 Bathroom, Rural on 4.42 Acres

Paradise Estates, Rural Lac Ste. Anne County, AB

Newly subdivided 4.42 acre lot ready for development in the subdivision of Paradise Estates. Only 10 minutes from Alberta Beach and half an hour from Stony Plain/Spruce Grove. Lot is mostly treed and offers great privacy. Buyer would bear the responsibility of developing an approach for access. GST applicable on sale. Dimensions on aerial photo approximate and for reference only.

## **Community Information**

Address 3524 Township Road 542

Area Rural Lac Ste. Anne County

Subdivision Paradise Estates

City Rural Lac Ste. Anne County

County ALBERTA

Province AB

Postal Code T0E 0A0