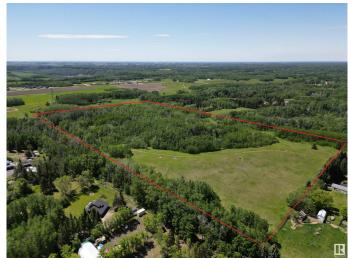

### \$995,000

0 Bedroom, 0.00 Bathroom, Rural on 20.10 Acres

None, Rural Parkland County, AB

Right at Edmonton's south west boundary is this 20 acres. A nice mix of open rolling meadowlands and treed hills with walking trails. Birds and Wild life all around. Many very private building site options in the hills. Black Hawk and Petroleum Club Golf Courses are both nearby. There is also a more private access to this parcel from the south boundary on Twp Road 512 which may give the opportunity for further subdivision. This parcel is 1/2 mile outside Edmonton's south boundary so access would be 15 minutes to the Anthony Henday and the west Edmonton area and about 20 minutes to the International Airport Nisku/Leduc area.

#### **Exterior**

Exterior Features Golf Nearby, No Through Road, Private Setting, Rolling Land, Sloping

Lot, Subdividable Lot, Treed Lot