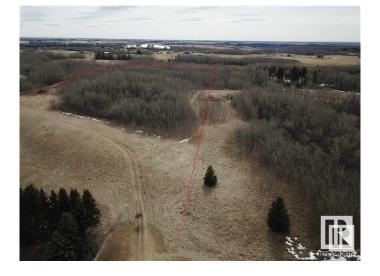

### \$995,000

0 Bedroom, 0.00 Bathroom, Rural on 20.10 Acres

None, Rural Parkland County, AB

Right at Edmonton's south west boundary is this 20 acres. A nice mix of open rolling meadowlands and treed hills with walking trails. Birds and Wild life all around. Many very private building site options in the hills. Black Hawk and Petroleum Club Golf Courses are both nearby. There is also a more private access to this parcel from the south boundary on Twp Road 512 which may give the opportunity for further subdivision. This parcel is 1/2 mile outside Edmonton's south boundary so access would be 15 minutes to the Anthony Henday and the west Edmonton area and about 20 minutes to the International Airport Nisku/Leduc area.

#### **Exterior**

Exterior Features Golf Nearby, No Through Road, Private Setting, Rolling Land, Sloping

Lot, Subdividable Lot, Treed Lot