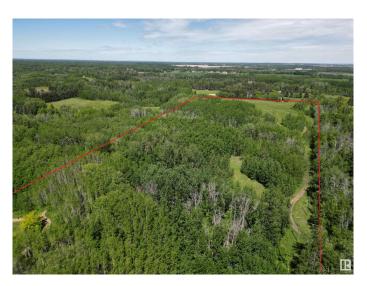

### \$995,000

0 Bedroom, 0.00 Bathroom, Rural on 20.10 Acres

None, Rural Parkland County, AB

Right at Edmonton's south west boundary is this 20 acres. A nice mix of open rolling meadowlands and treed hills with walking trails. Birds and Wild life all around. Many very private building site options in the hills. Black Hawk and Petroleum Club Golf Courses are both nearby. There is also a more private access to this parcel from the south boundary on Twp Road 512 which may give the opportunity for further subdivision. This parcel is 1/2 mile outside Edmonton's south boundary so access would be 15 minutes to the Anthony Henday and the west Edmonton area and about 20 minutes to the International Airport Nisku/Leduc area.

#### **Exterior**

Exterior Features Golf Nearby, No Through Road, Private Setting, Rolling Land, Sloping

Lot, Subdividable Lot, Treed Lot