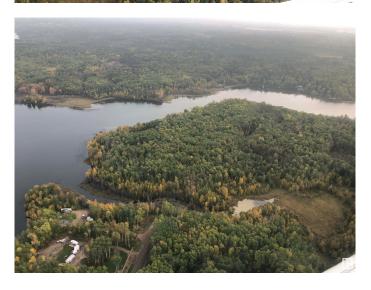

## \$1,650,000

0 Bedroom, 0.00 Bathroom, Rural on 55.48 Acres

None, Rural Westlock County, AB

55.48 acres of rolling topography with approximately 3000 feet of lake frontage, with title to water's edge. With many acres of shore being sand and gravel. Very secluded with a new road just into the property. This is a rare opportunity for you to own one of the largest, privately owned parcels of lake front property on this lake! Property is mostly bush with a great view of the lake. This lake is estimated to be only 65 km from Edmonton. Long Island Lake is an awesome venue for water sports, fishing, skating, kayaking, snowmobiling, quadding, etc. GST may be applicable. Being spring fed, the lake is one of the cleanest in Alberta. Only 2.5 miles off of HWY 801. Sellers will consider seller financing.