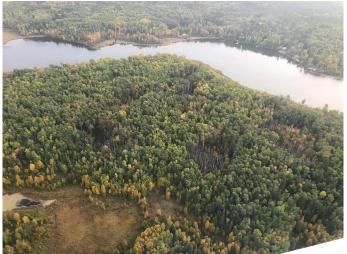

## \$1,650,000

0 Bedroom, 0.00 Bathroom, Rural on 55.48 Acres

None, Rural Westlock County, AB

55.48 acres of rolling topography with approximately 3000 feet of lake frontage, with title to water's edge. With many acres of shore being sand and gravel. Very secluded with a new road just into the property. This is a rare opportunity for you to own one of the largest, privately owned parcels of lake front property on this lake! Property is mostly bush with a great view of the lake. This lake is estimated to be only 65 km from Edmonton. Long Island Lake is an awesome venue for water sports, fishing, skating, kayaking, snowmobiling, quadding, etc. GST may be applicable. Being spring fed, the lake is one of the cleanest in Alberta. Only 2.5 miles off of HWY 801. Sellers will consider seller financing.