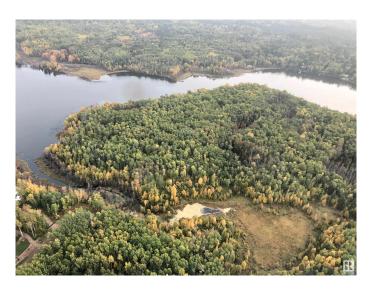

## \$1,650,000

0 Bedroom, 0.00 Bathroom, Rural on 55.48 Acres

None, Rural Westlock County, AB

55.48 acres of rolling topography with approximately 3000 feet of lake frontage, with title to water's edge. With many acres of shore being sand and gravel. Very secluded with a new road just into the property. This is a rare opportunity for you to own one of the largest, privately owned parcels of lake front property on this lake! Property is mostly bush with a great view of the lake. This lake is estimated to be only 65 km from Edmonton. Long Island Lake is an awesome venue for water sports, fishing, skating, kayaking, snowmobiling, quadding, etc. GST may be applicable. Being spring fed, the lake is one of the cleanest in Alberta. Only 2.5 miles off of HWY 801. Sellers will consider seller financing.