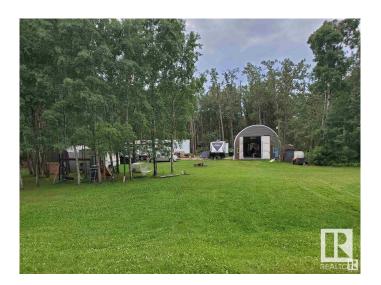

## \$149,000

1 Bedroom, 0.00 Bathroom, 672 sqft Rural on 0.43 Acres

Summerhaven, Rural Wetaskiwin County, AB

Welcome to your home away from home or permanent home building site. This corner lot at Summerhaven has an insulated and powered 28 X 24 Quonset that can be converted into living space on a cement pad built in September 2021. The lot has a prepped 62 X 23 packed sand site ready for you to build your cabin, home or bring in a modular. Access to Bearhills Lake is only meters away where you can enjoy canoeing and bird watching during the summer months. Skating and snowmobiling during the winter.

Interior

Heating See Remarks

**Exterior** 

Exterior Features Backs Onto Park/Trees, Boating, Flat Site, Lake Access Property,

Recreation Use, Treed Lot