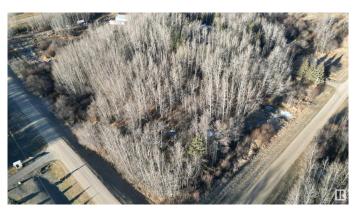

## \$89,000

0 Bedroom, 0.00 Bathroom, Rural on 3.90 Acres

Louden Park, Rural Lac Ste. Anne County, AB

3.9 acre corner lot located in the subdivision of Louden Park. Zoned as country residential. Treed for privacy. Only 25 minutes to Spruce Grove/Stony Plain. GST applicable on sale. To be sold as is with no warranties or guarantees. Buyer to confirm all details regarding the property are to their satisfaction prior to proceeding with an offer.

### **Exterior**

Exterior Features See Remarks