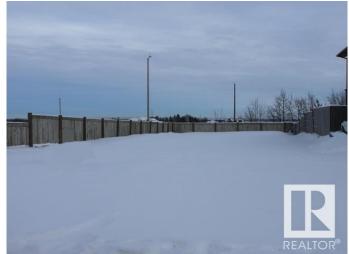

## \$75,750

0 Bedroom, 0.00 Bathroom, Single Family on 0.00 Acres

Tofield, Tofield, AB

Super location! Corner lot at entrance to Beaverhill View Crescent subdivision on the north edge of the growing Town of Tofield. 53 ft wide lot will accommodate a great number of house plans. New houses surround. Build a Two Storey and you'll have a nice view of the countryside and Beaverhill Lake. The Town of Tofield offers a RESIDENTIAL TAX INCENTIVE for new construction (75/50/25). Fenced on two sides. Just a short walk to both of Tofield's schools and a few blocks from the Tofield Health Centre. Lot measures 53 feet by 131 feet. Welcome to Tofield -- Welcome home!

## **Exterior**

Exterior Features Corner Lot, No Back Lane, Schools

Lot Description 53 ft x 131 ft