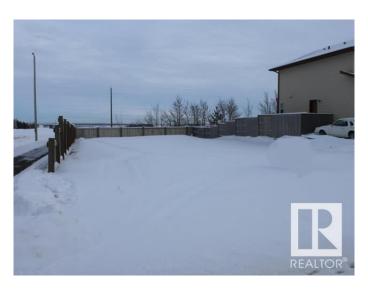

## \$75,750

0 Bedroom, 0.00 Bathroom, Single Family on 0.00 Acres

Tofield, Tofield, AB

Super location! Corner lot at entrance to Beaverhill View Crescent subdivision on the north edge of the growing Town of Tofield. 53 ft wide lot will accommodate a great number of house plans. New houses surround. Build a Two Storey and you'll have a nice view of the countryside and Beaverhill Lake. The Town of Tofield offers a RESIDENTIAL TAX INCENTIVE for new construction (75/50/25). Fenced on two sides. Just a short walk to both of Tofield's schools and a few blocks from the Tofield Health Centre. Lot measures 53 feet by 131 feet. Welcome to Tofield -- Welcome home!

## **Exterior**

Exterior Features Corner Lot, No Back Lane, Schools

Lot Description 53 ft x 131 ft